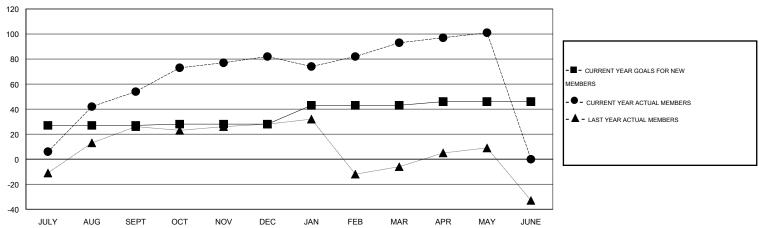

#### GOALS AND ACTUAL MEMBERS CUMULATIVE

| DROPPED CLUBS: 0  DROPPED MEMBERS |               | 54 CLUBS OF 68 ADDED 1 OR MORE<br>NEW MEMBERS | GENDER DISTRIBU<br>MALE<br>FEMALE     | TION<br>1,285 (74.54%)<br>439 (25.46%) |          |
|-----------------------------------|---------------|-----------------------------------------------|---------------------------------------|----------------------------------------|----------|
| DECEASED CLUB CANCELLED OTHER     | 7<br>0<br>138 | CLICK HERE FOR HEALTH ASSESSMENT DATA         | FAMILY UNIT MEMBERS HEAD OF HOUSEHOLD |                                        | 22<br>11 |
| TOTAL                             | 145           |                                               | NON-HEAD OF HOUSEHOLD                 | )                                      | 11       |